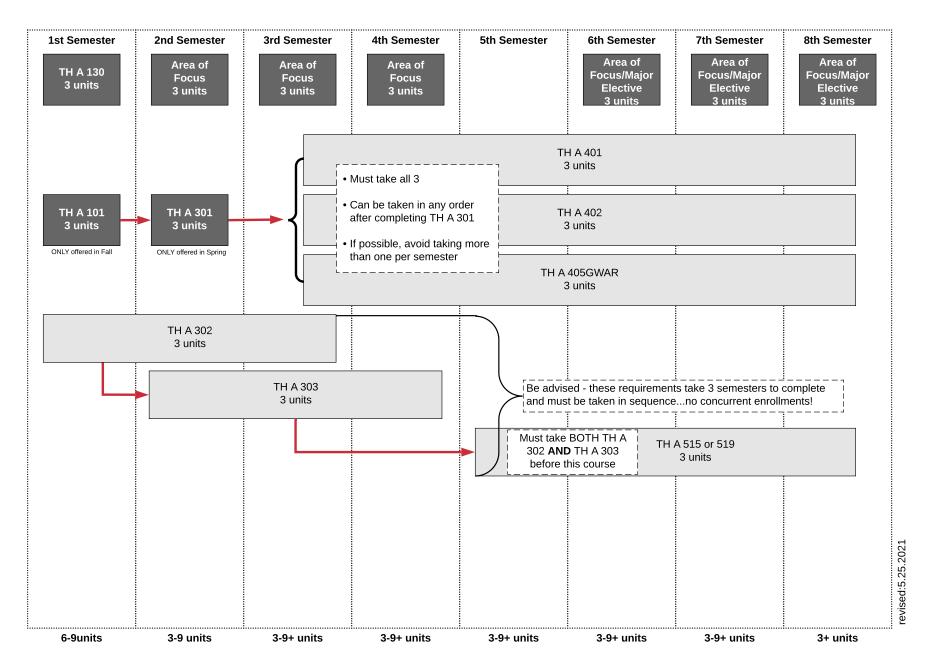

## SFSU School of Theatre & Dance Theatre Arts Major 4-Year Advising Roadmap

(see reverse for Area of Focus requirements)